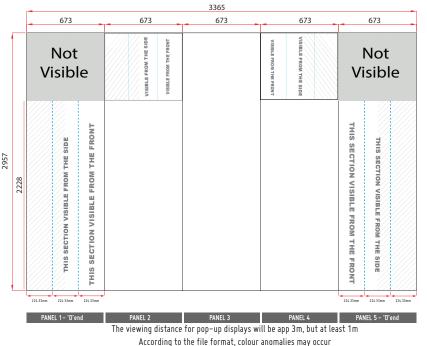

Total Artwork size: 3365mm (W) x 2957mm (H) Artwork size 25%: 841.25mm (W) x 739.25mm (H) Front panels = 673mm / 168.25mm (25%) | 'D' End panel = 673mm / 168.25mm (25%)

For text, images or logos on the 'D' end panels, please position items in accordance with the diagram. Place in the front or side section of the 'D' end, avoiding the grey chevron area.