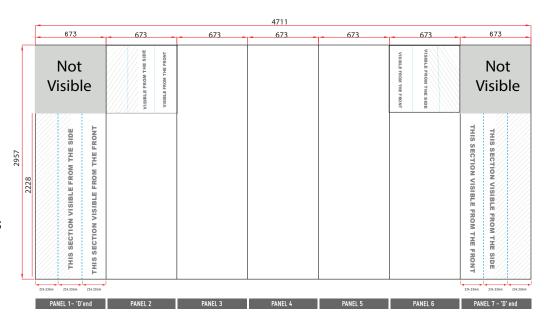

100 %C

100 %K

100 %Y

100 %M

- 6 The artwork should be sized at **25%** of the total artwork size, as a complete document. we are unable to accept individual panels.
- 4 x 5 Jumbo Curved Pop Up: 7 panels = 5 x front panels and 2 x 'D' end wraparound panels

Total Artwork size: 4711mm (W) x 2957mm (H) Artwork size 25%: **1177.75mm (W) x 739.25mm (H)** Front panels = 673mm / **168.25mm (25%)** | 'D' End panel = 673mm / **168.25mm (25%)** 

For text, images or logos on the 'D' end panels, please position items in accordance with the diagram. Place in the front or side section of the 'D' end, avoiding the grey chevron area.