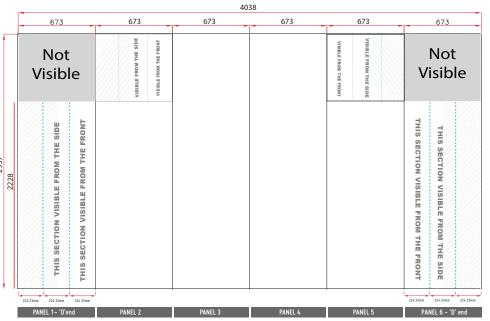

Total Artwork size: 4038mm (W) x 2957mm (H) Artwork size 25%: **1009.5mm (W) x 739.25mm (H)** Front panels = 673mm / **168.25mm (25%)** | 'D' End panel = 673mm / **168.25mm (25%)** 

For text, images or logos on the 'D' end panels, please position items in accordance with the diagram. Place in the front or side section of the 'D' end, avoiding the grey chevron area.